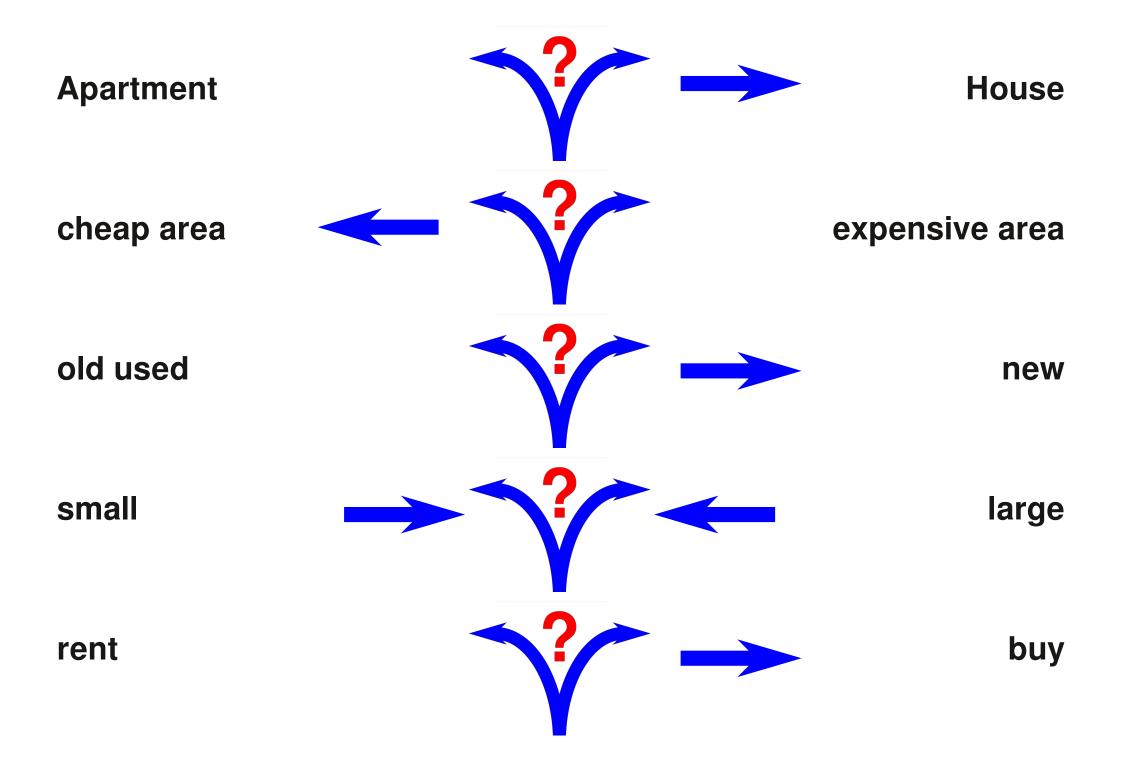

# **Apartment** House cheap area expensive area old used new small large buy rent

2022

Foundation of GEMINI next Generation Corporation.

2023

Start of the construction of the first factory hall.

2024

Opening of the model settlement in Unken.

## **Apartment**

**?** →

House

One should reduce, cut and renounce.

One should live in workers' dormitories and travel to work by public transport.

Sure, if I could afford it.

But, if it would be the cheapest solution?

### Cheap area

**Expensive** area

Car absolutely necessary, cost and time to drive.

**Everything nearby,** bike and public transport can be used.

But home office, selfdriving cars and electric car with self-made electricity charging changes that.

#### Old used

Expensive renovations, expensive improvements, high energy costs.

New

Own energy needs met, including electric car charging.

Revenue from electricity sales.

#### Rent

**?** →

Buy

Only short-term use is planned.
A drop in prices is expected.

Long-term use is planned.

An increase in value is expected.

Serves as retirement provision.